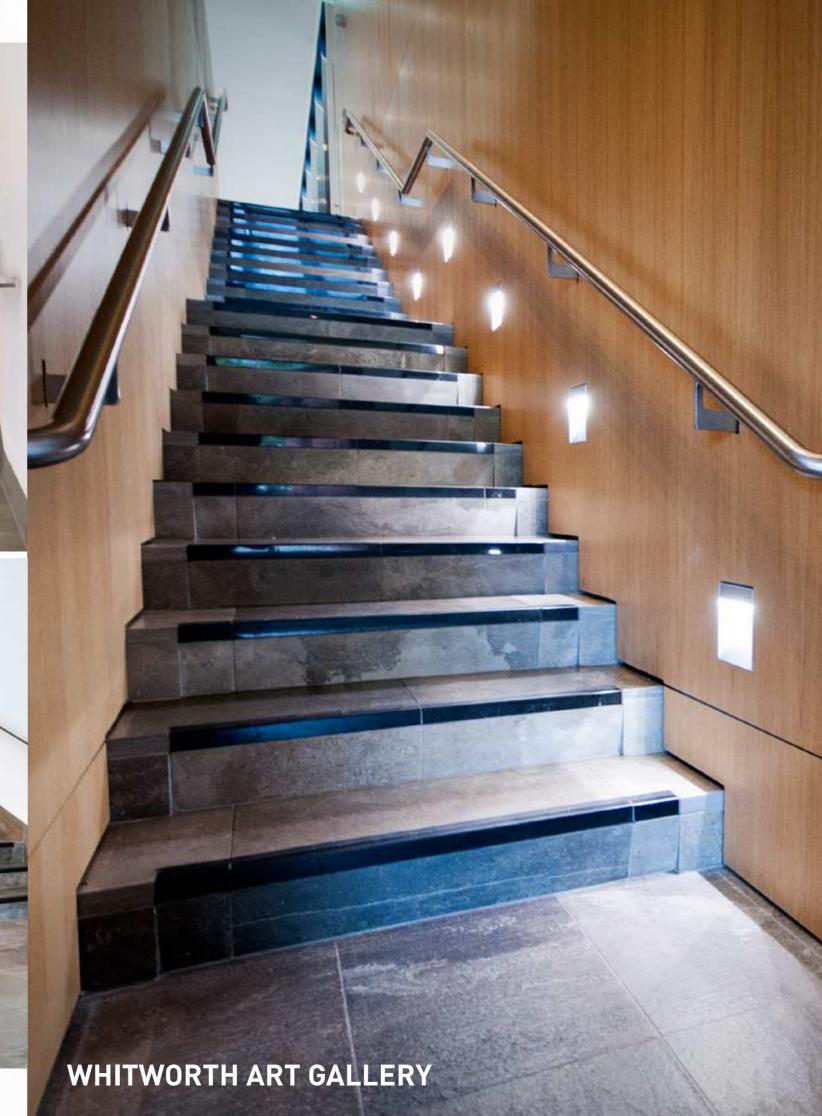

Powell Masonry supplied and installed stone floors, feature stairs, stone seating and external stone paving to Whitworth Art Gallery which was awarded the Coveted Building of the Year Prize in the RIBA North West Regional Awards.