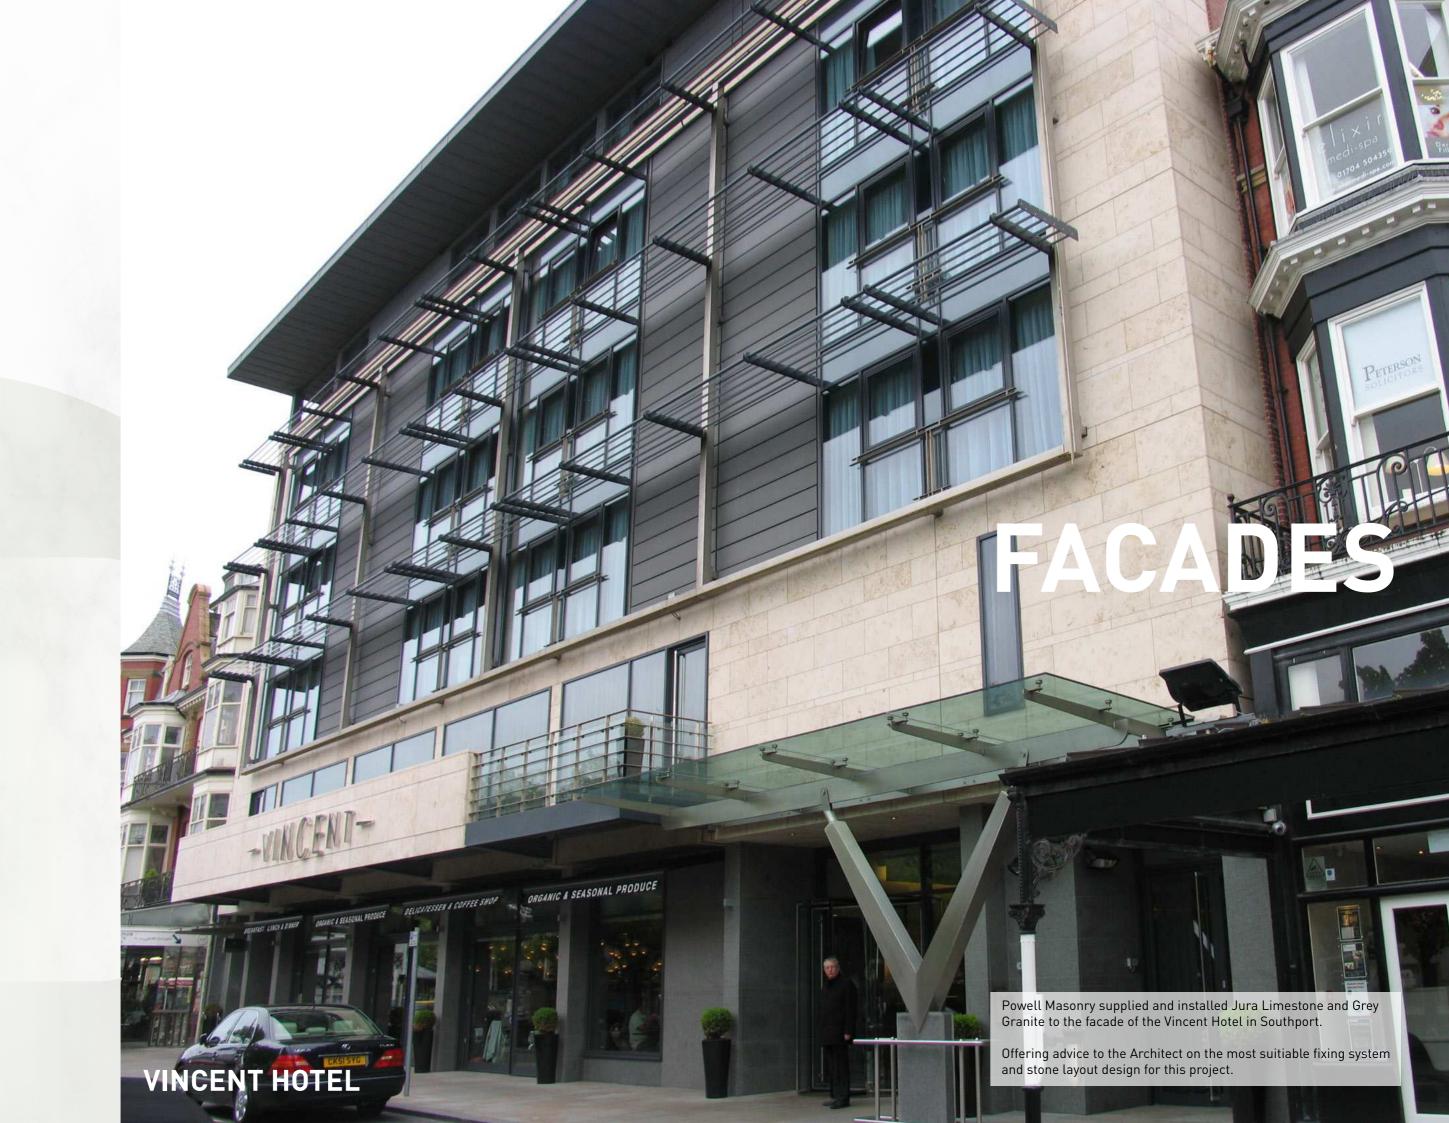

Powell Masonry offers a complete service including the design, manufacture and installation of all natural stone, quartz and large format porcelain panels. With in-house design capability, expert advice on the selection of the most suitable materials and systems for a project can be provided which is fully supported with the use of CAD optimisation.