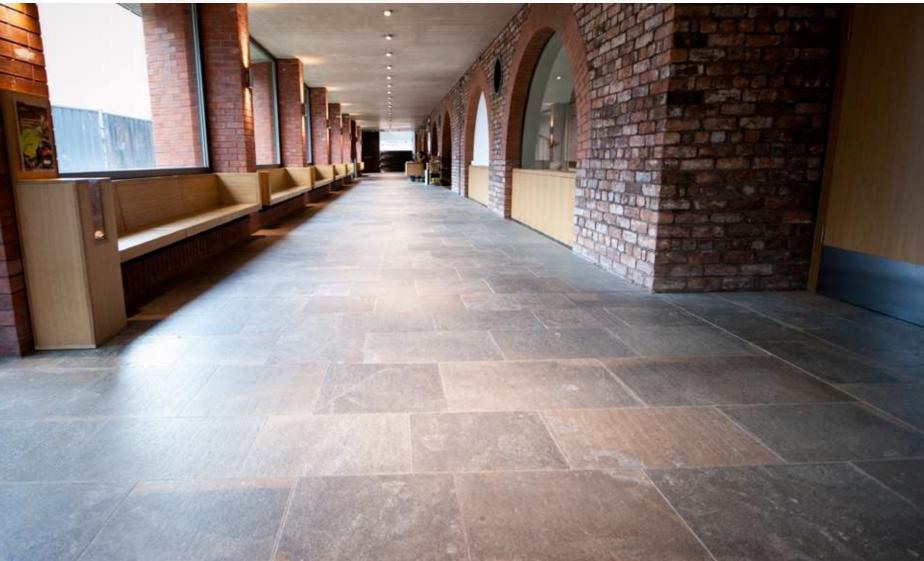

Powell Masonry supplied and installed stone floors, feature stairs, stone seating and external stone paving to Whitworth Art Gallery which was awarded the Coveted Building of the Year Prize in the RIBA North West Regional Awards.