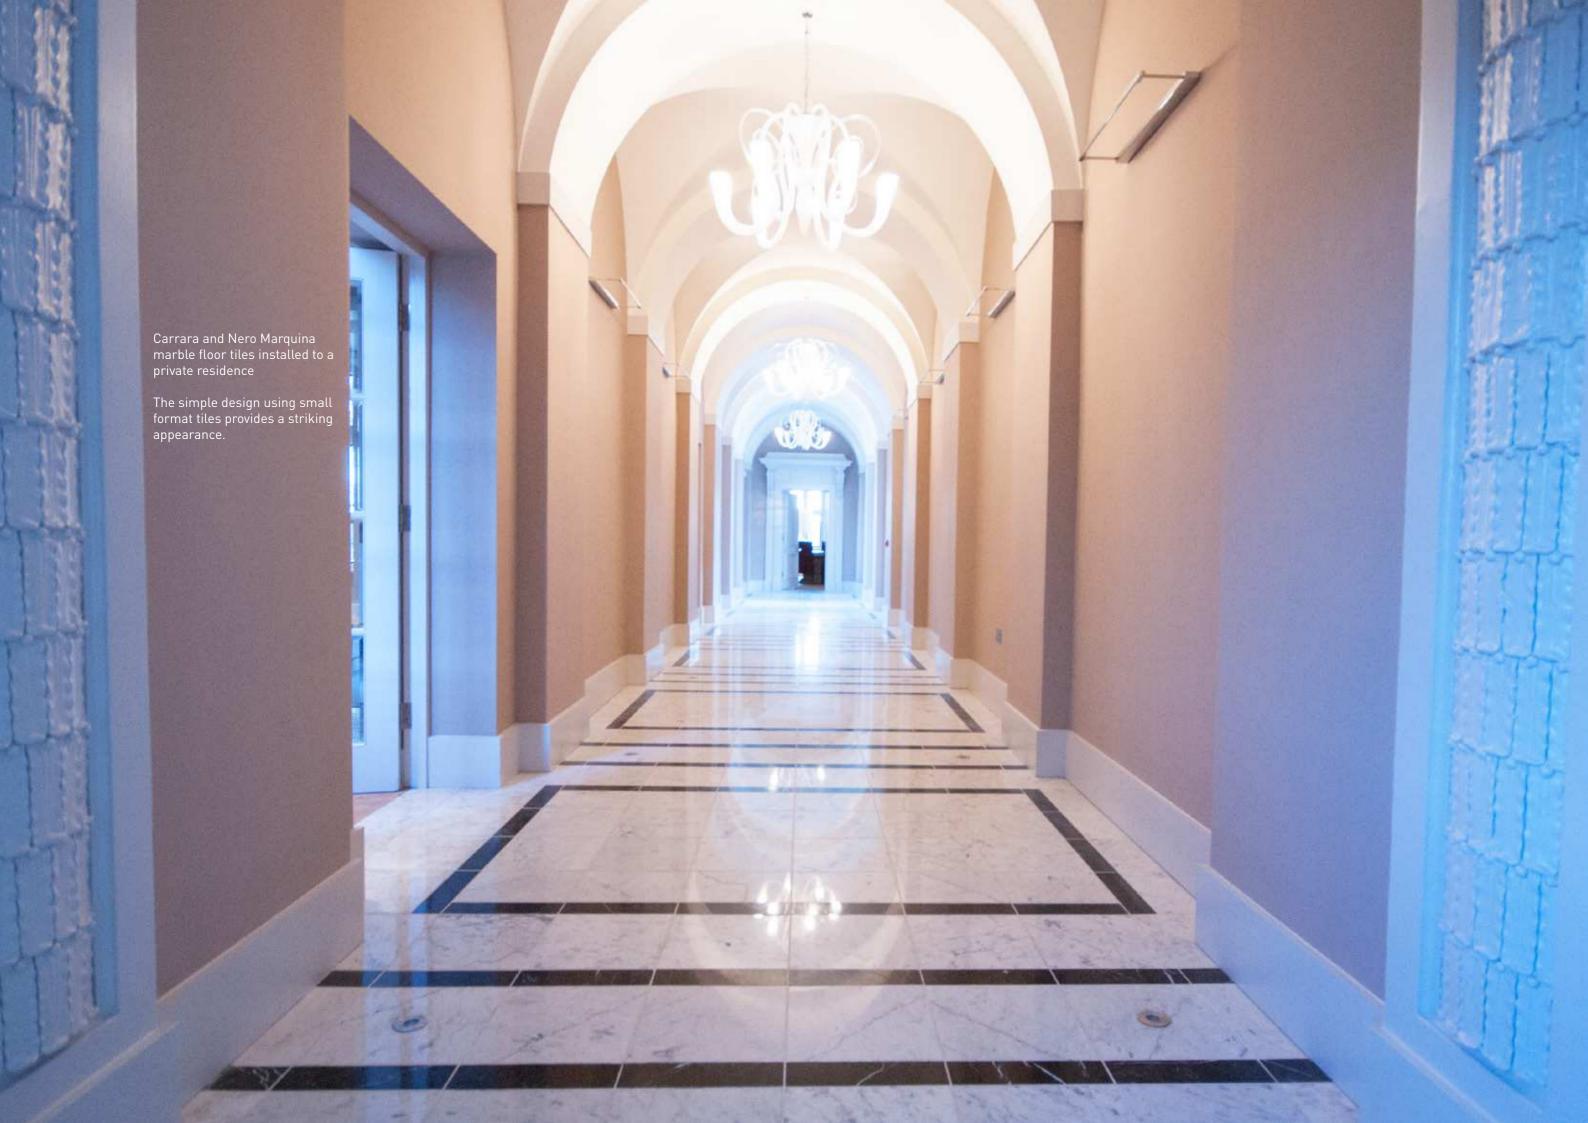

Powell Masonry offers a complete service including the design, manufacture and installation of all natural stone, quartz and large format porcelain panels. With in-house design capability, expert advice on the selection of the most suitable materials and systems for a project can be provided which is fully supported with the use of CAD optimisation.

With a dedicated factory which includes amongst other manufacturing facilities a five axis CNC saw, Powell Masonry have the capability to produce highly complex designs in natural stone, quartz, sandstone, marble, granite, slate and porcelain along with modern composite materials such as silestone and dekton.