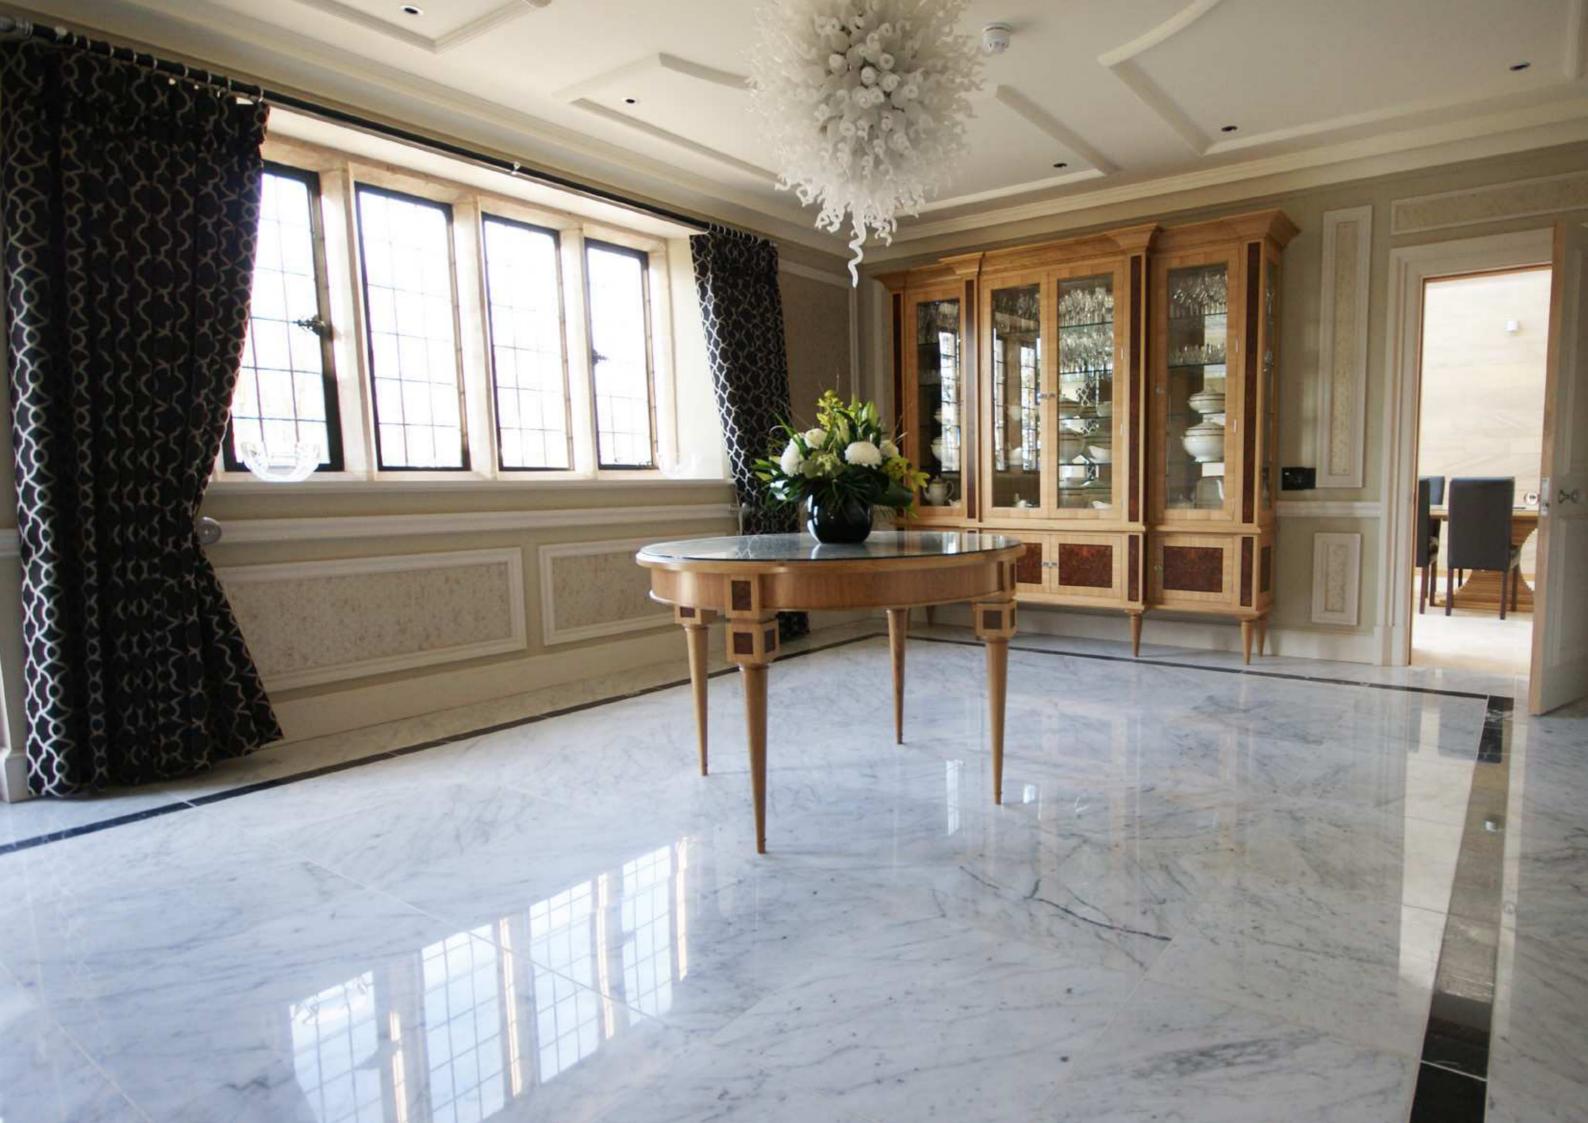

Powell Masonry offers a complete service including the design, manufacture and installation of all natural stone, quartz and large format porcelain panels. With in-house design capability, expert advice on the selection of the most suitable materials and systems for a project can be provided which is fully supported with the use of CAD optimisation.

With a dedicated factory which includes amongst other manufacturing facilities a five axis CNC saw, Powell Masonry have the capability to produce highly complex designs in natural stone, quartz, sandstone, marble, granite, slate and porcelain along with modern composite materials such as silestone and dekton.