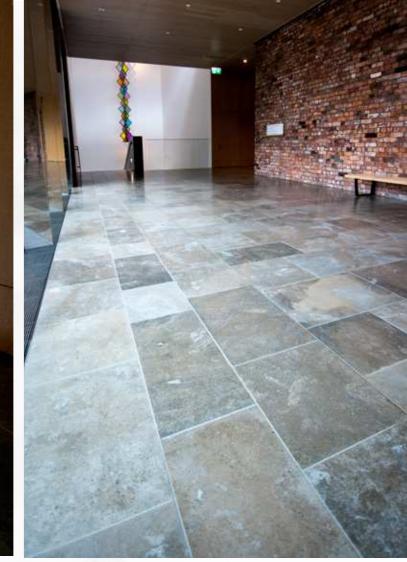

Powell Masonry supplied and installed stone floors, feature stairs, stone seating and external stone paving to Whitworth Art Gallery which was awarded the Coveted Building of the Year Prize in the RIBA North West Regional Awards.