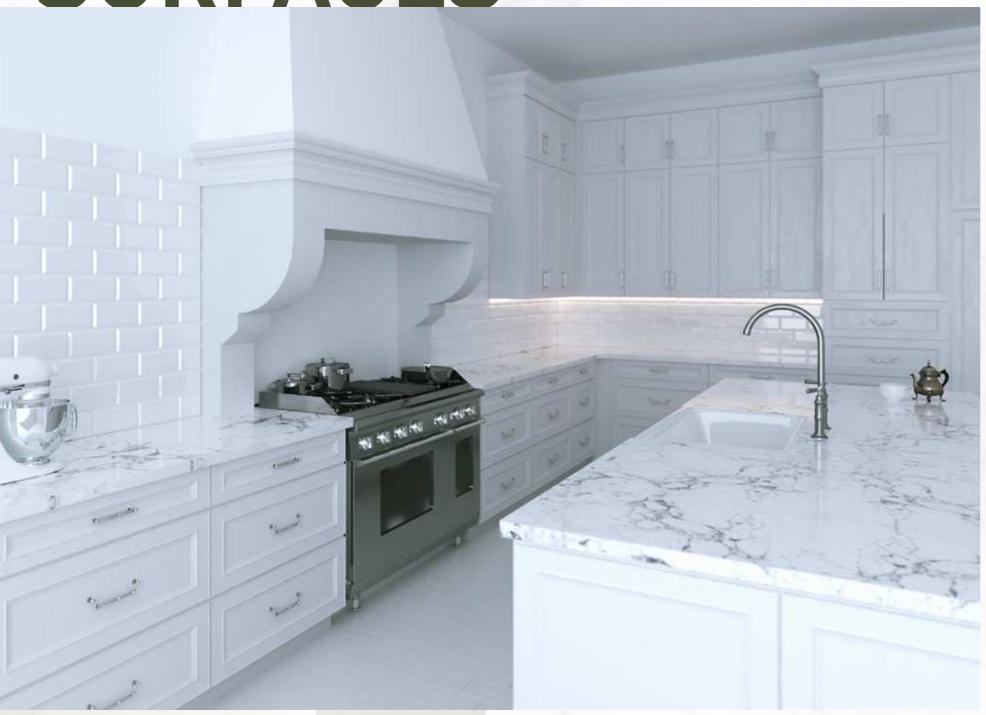

## SOLID SURFACES

Powell Masonry also manufacture and install solid surface work tops to the Kitchen and Bathroom industry, working with developers and private clients tailoring a design to suit their requirements.

Using Granite, Marble and Slate, along with modern composite Quartz such as Silestone, Samsung, Caesarstone and Porcelain such as Dekton and Neolith.