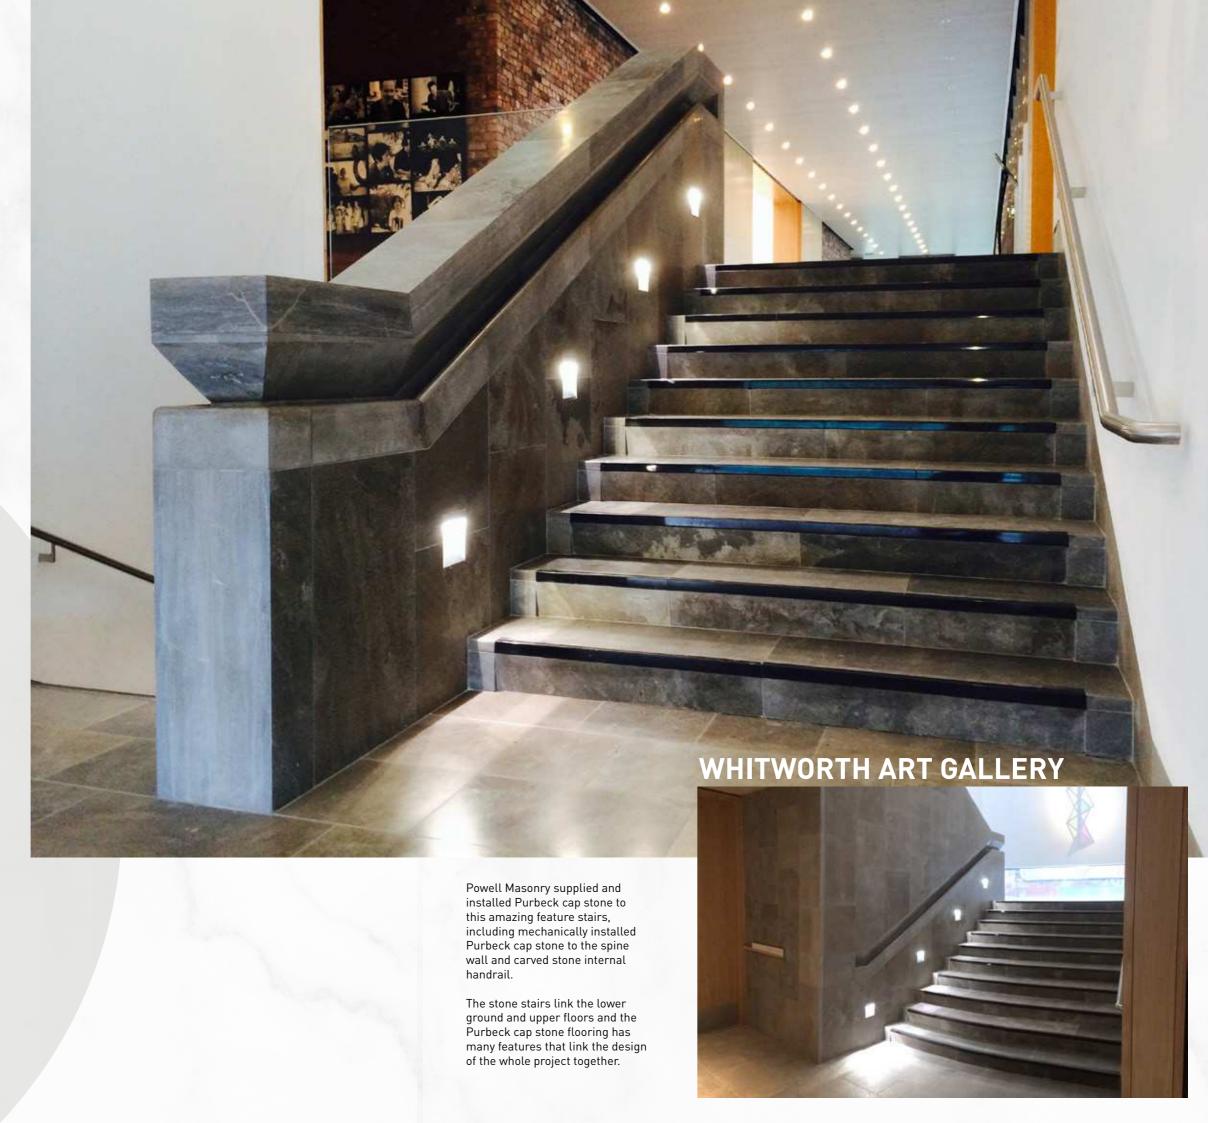

Powell Masonry supplied and installed stone floors, feature stairs, stone seating and external stone paving to Whitworth Art Gallery which was awarded the Coveted Building of the Year Prize in the RIBA North West Regional Awards.