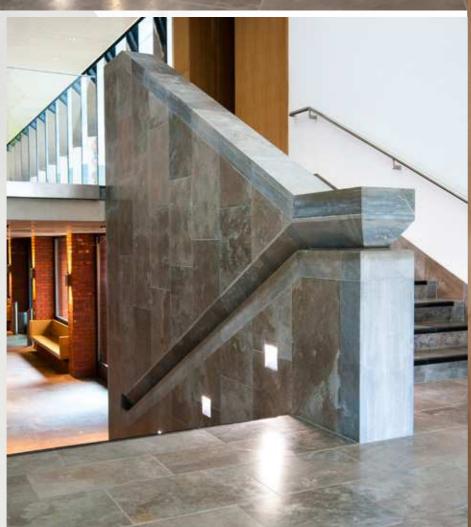

Powell Masonry supplied and installed stone floors, feature stairs, stone seating and external stone paving to Whitworth Art Gallery which was awarded the Coveted Building of the Year Prize in the RIBA North West Regional Awards.