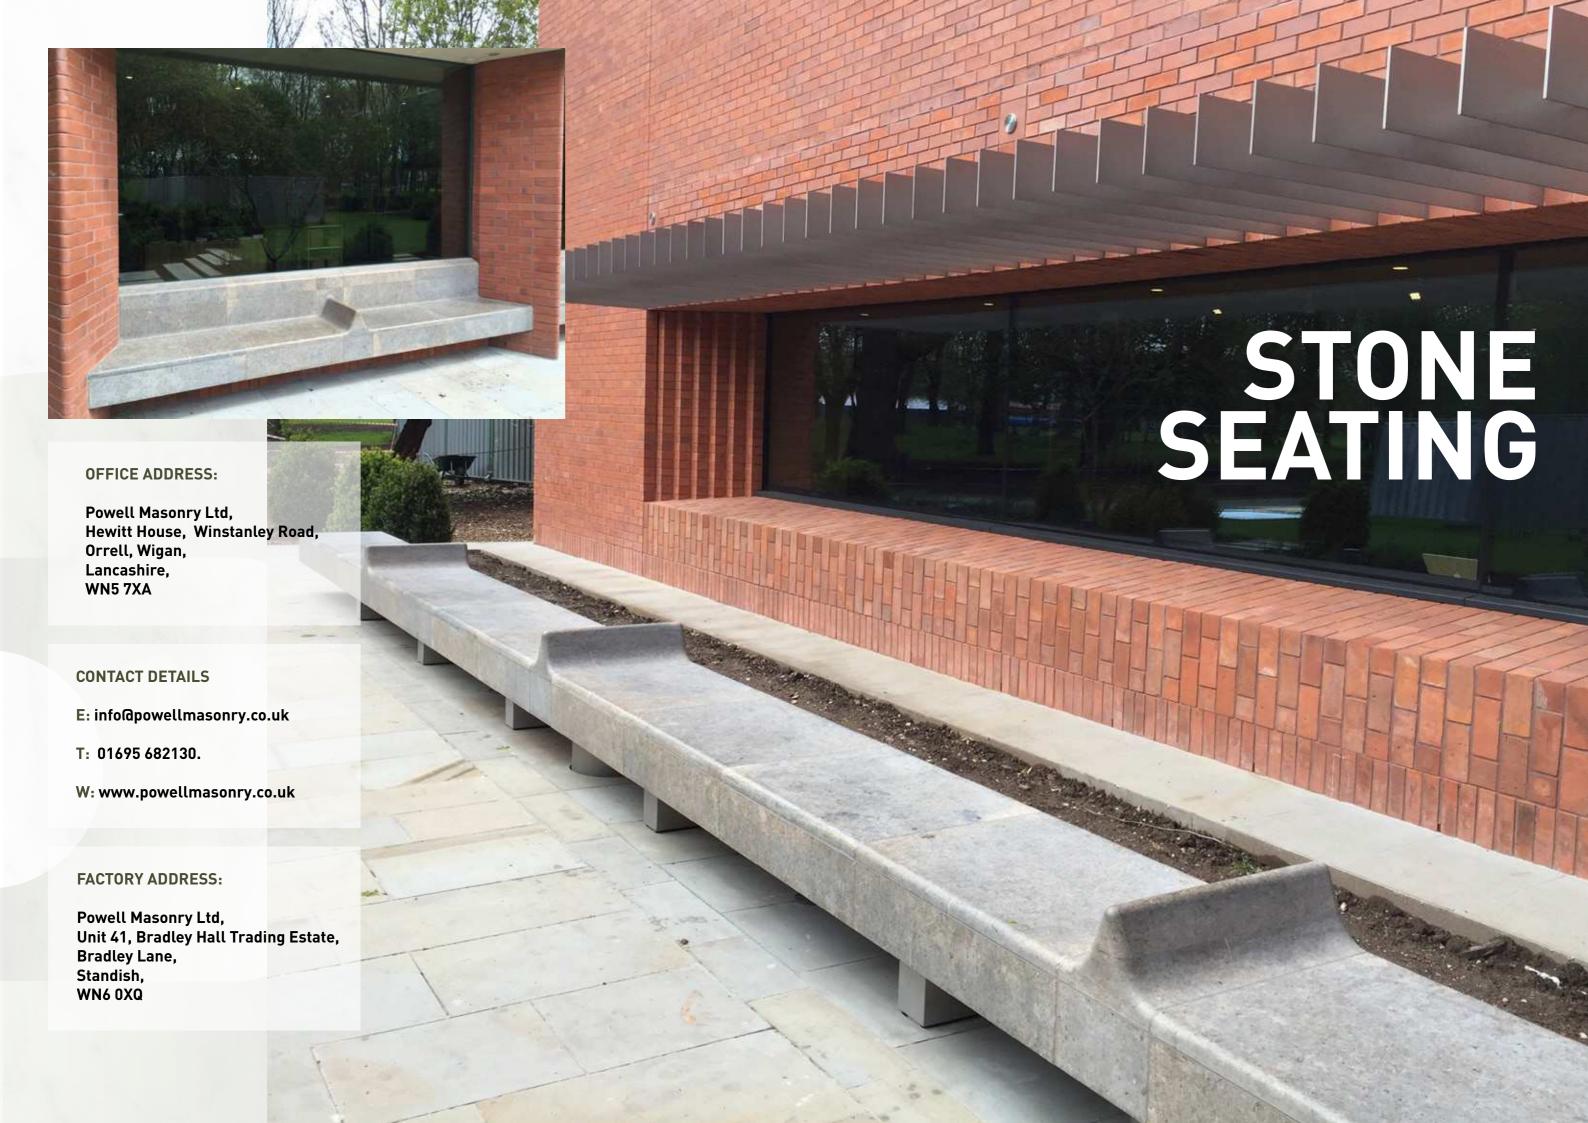

Powell Masonry supplied and installed stone floors, feature stairs, stone seating and external stone paving to Whitworth Art Gallery which was awarded the Coveted Building of the Year Prize in the RIBA North West Regional Awards.