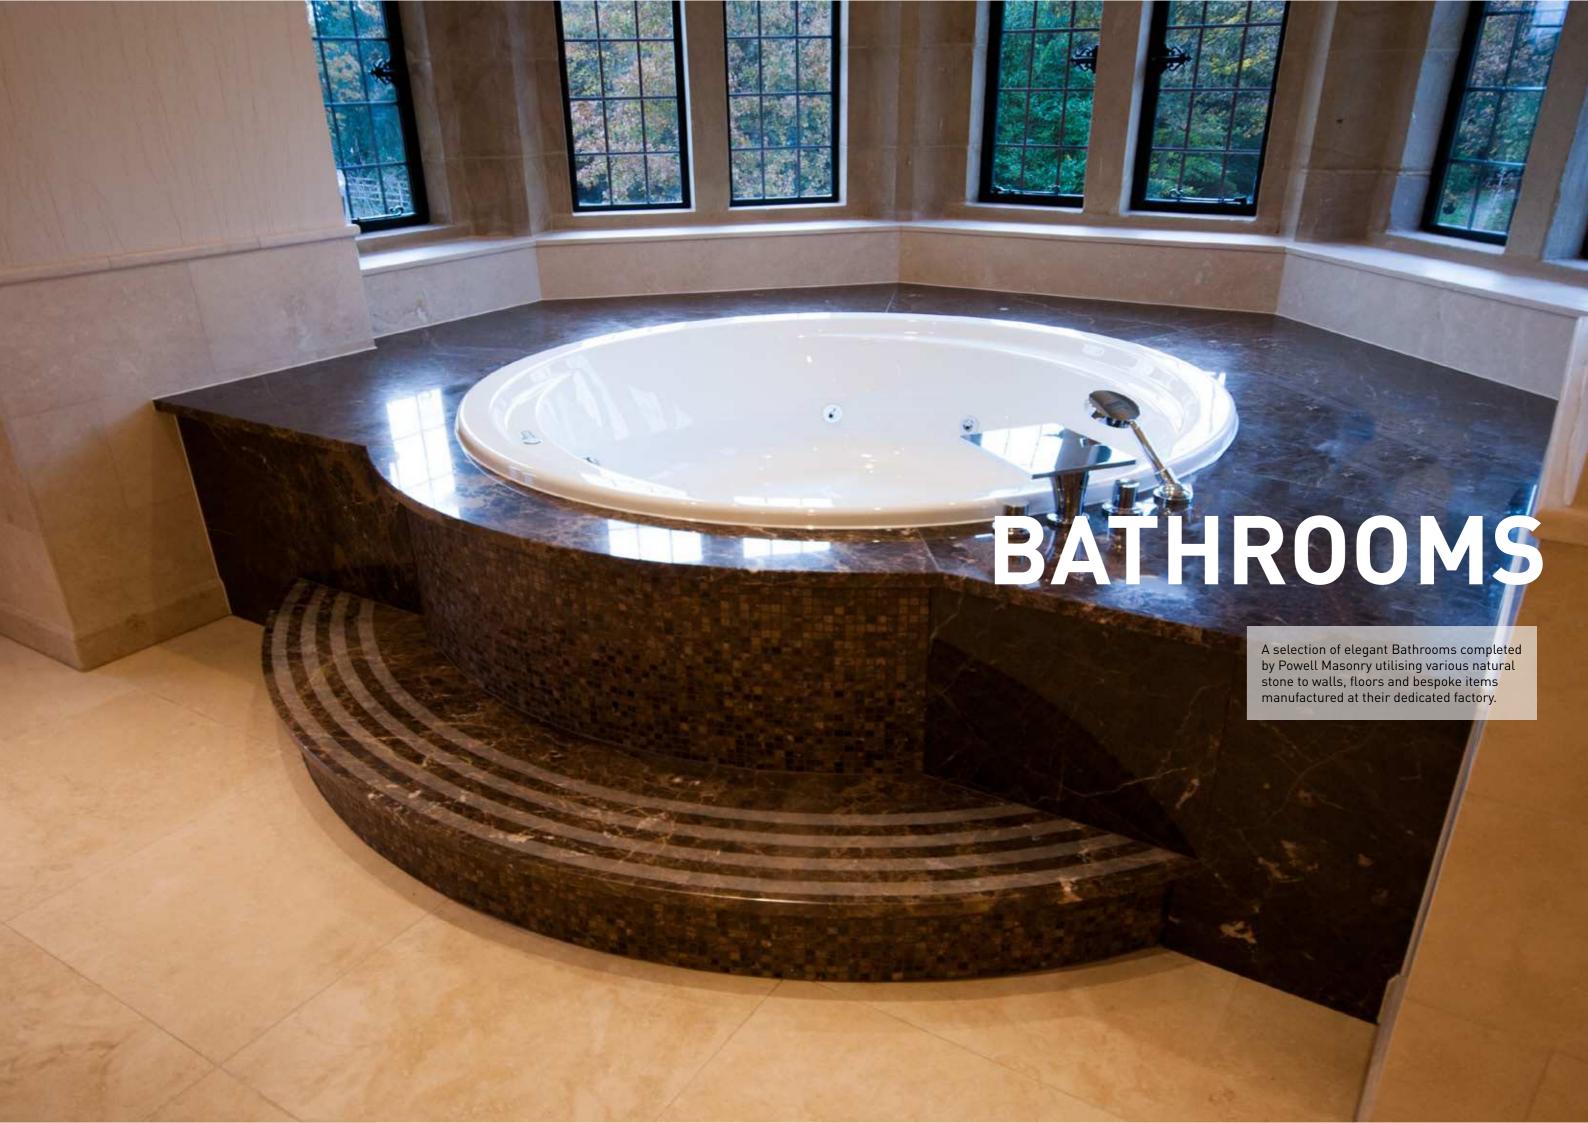

## STEPS Powell Masonry specialise in manufacturing and installing all types of natural stone steps to Public, commercial and private residence