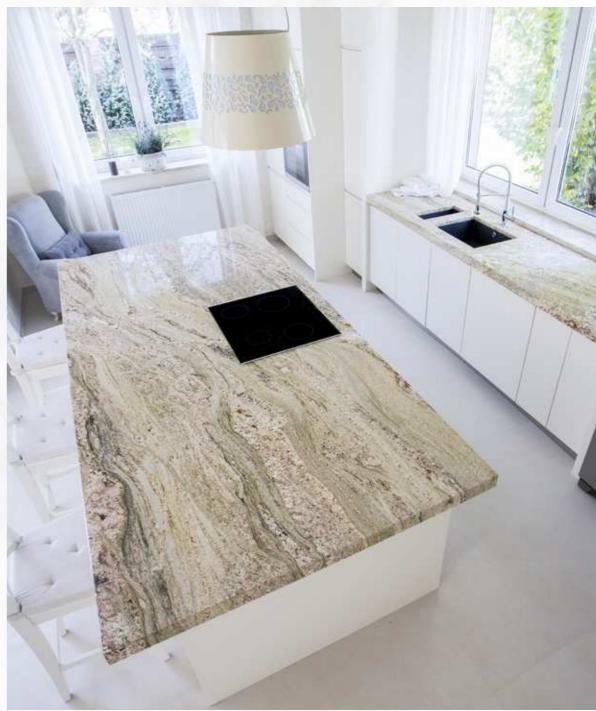

## SOLID SURFACES

Powell Masonry also manufacture and install solid surface work tops to the Kitchen and Bathroom industry, working with developers and private clients tailoring a design to suit their requirements.

Using Granite, Marble and Slate, along with modern composite Quartz such as Silestone, Samsung, Caesarstone and Porcelain such as Dekton and Neolith.