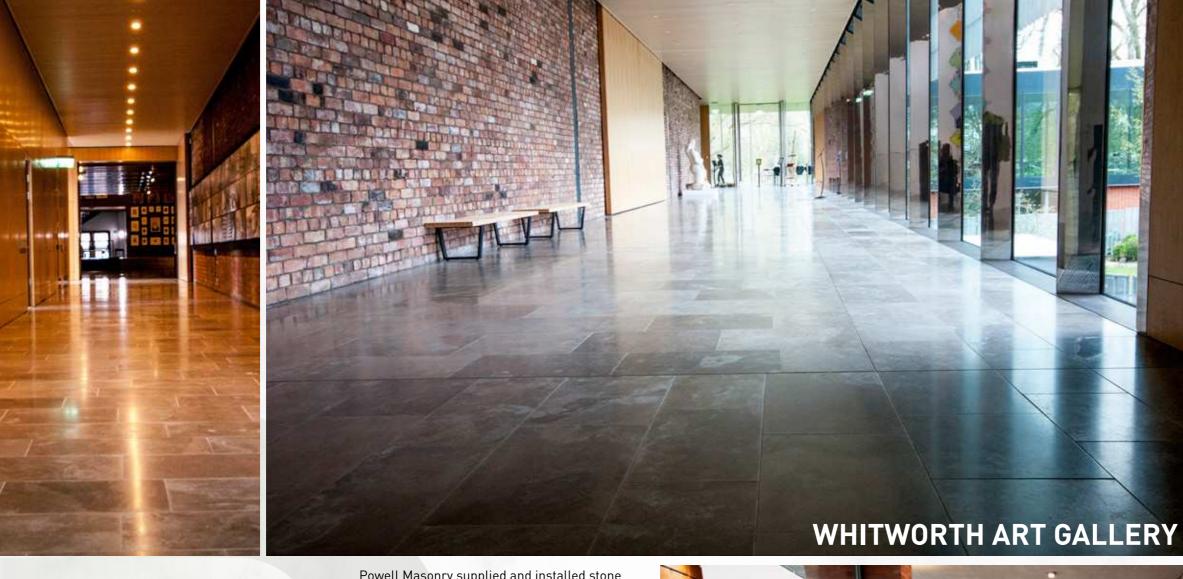

Powell Masonry supplied and installed stone floors, feature stairs, stone seating and external stone paving to Whitworth Art Gallery which was awarded the Coveted Building of the Year Prize in the RIBA North West Regional Awards.